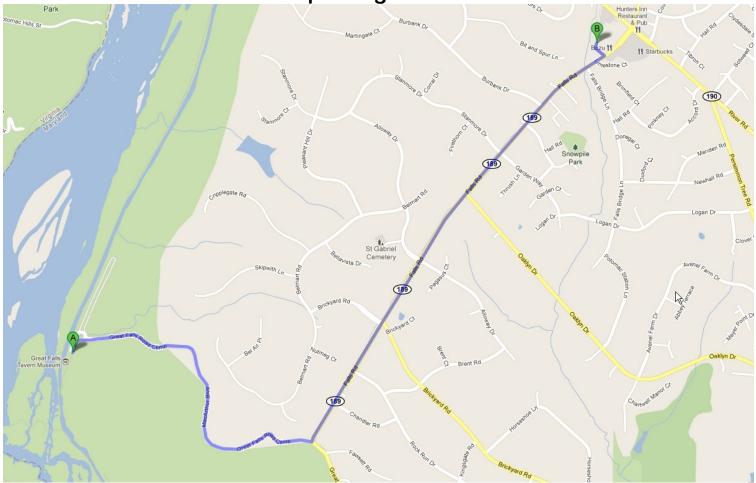

To the Post-Race Potomac Pizza Palooza: (address: 9812 Falls Rd., Potomac MD)

Take a left at the stop sign as you exit the park, and in less than 2 miles take a left just before River Road into the Potomac Promenade parking area.