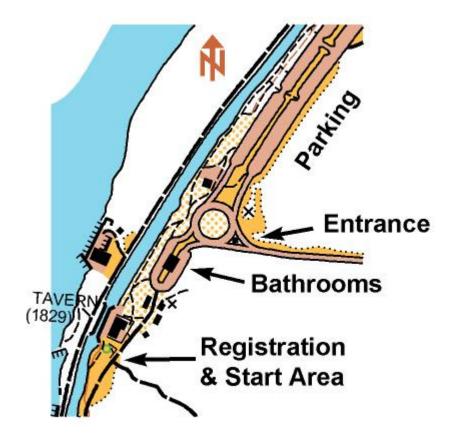

Follow MacArthur Blvd ~3.5 miles to the park entrance booth. MacArthur Blvd. ends at the park.

After going by the park entrance toll booth, park in the large lot to the right (north) of the roundabout, then walk south back past the roundabout and beyond the Tavern to find our registration area. See detail map to the right.